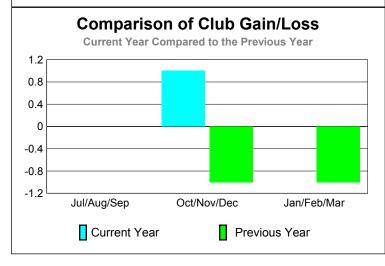

0

-10

-20

-30 -40

Jul/Aug/Sep

Current Year

## Gender Comparison 2009-2010

Oct/Nov/Dec

Jan/Feb/Mar

Previous Year