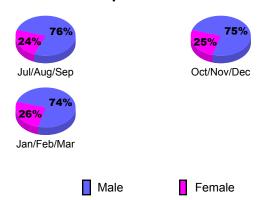

| 1                             | 0                                 | 1                                | -1                               |
| Jan/Feb/Mar | 1                                | 0                             | 0                                 | 0                                | -1                               |
| Totals      | 3                                | 1                             | 0                                 | 1                                | -2                               |

**CLUBS** 

## Club Results 2009-2010 Goal, New, Dropped, Gain/Loss 1 0.8 0.6 0.4 0.2 Jul/Aug/Sep Oct/Nov/Dec Jan/Feb/Mar Goal Actual Dropped Gain Loss C



## YTD Status Quo Clubs 2009-2010







## Gender Comparison 2009-2010

Oct/Nov/Dec

Jan/Feb/Mar

Previous Year