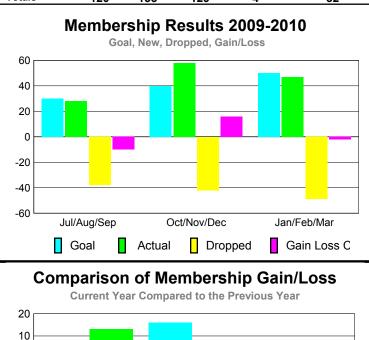

## GMT: JOHN 'JACK' R FERGUSON Location: LOUISIANA GMT CA: 1

|             | <u>Club</u> Results<br>2009-2010 |                               |                                   |                                  | <u>Clubs</u><br>2008-2009        |
|-------------|----------------------------------|-------------------------------|-----------------------------------|----------------------------------|----------------------------------|
| Month       | New<br>Club<br><u>Goal</u>       | Actual<br>New<br><u>Clubs</u> | Actual<br>Dropped<br><u>Clubs</u> | Gain/<br>Loss of<br><u>Clubs</u> | Gain/<br>Loss of<br><u>Clubs</u> |
| Jul/Aug/Sep | 1                                | 0                             | 0                                 | 0                                | 0                                |
| Oct/Nov/Dec | 1                                | 1                             | 0                                 | 1                                | -1                               |
| Jan/Feb/Mar | 1                                | 0                             | 0                                 | 0                                | -1                               |
| Totals      | 3                                | 1                             | 0                                 | 1                                | -2                               |

## Club Results 2009-2010 Goal, New, Dropped, Gain/Loss 1 0.8 0.6 0.4 0.2 Jul/Aug/Sep Oct/Nov/Dec Jan/Feb/Mar Goal Actual Dropped Gain Loss C