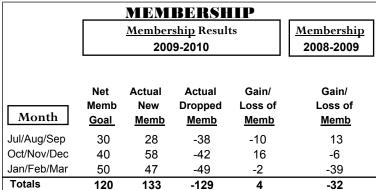

## GMT: JOHN 'JACK' R FERGUSON Location: LOUISIANA GMT CA: 1

|             | <u>Club</u> Results<br>2009-2010 |                               |                                   |                                  | <u>Clubs</u><br>2008-2009        |
|-------------|----------------------------------|-------------------------------|-----------------------------------|----------------------------------|----------------------------------|
| Month       | New<br>Club<br><u>Goal</u>       | Actual<br>New<br><u>Clubs</u> | Actual<br>Dropped<br><u>Clubs</u> | Gain/<br>Loss of<br><u>Clubs</u> | Gain/<br>Loss of<br><u>Clubs</u> |
| Jul/Aug/Sep | 1                                | 0                             | 0                                 | 0                                | 0                                |
| Oct/Nov/Dec | 1                                | 1                             | 0                                 | 1                                | -1                               |
| Jan/Feb/Mar | 1                                | 0                             | 0                                 | 0                                | -1                               |
| Totals      | 3                                | 1                             | 0                                 | 1                                | -2                               |

**CLUBS** 